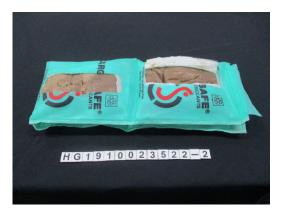

### CV CARGO SAVER INDONESIA PERUMAHAN PURI INDAH U NO.12 RT 000, RW 000, SUKO SIDOARJO, KABUPATEN SIDOARJO, JAWA TIMUR

1910023522-D Sample Before Tested

1910023522-S Sample After Tested

\*\*\*\*\*\*\*\*\*\*\*End of Report\*\*\*\*\*\*\*\*\*