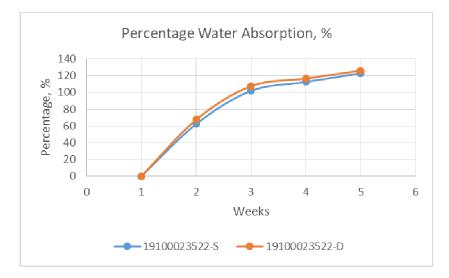

## CV CARGO SAVER INDONESIA PERUMAHAN PURI INDAH U NO.12 RT 000, RW 000, SUKO SIDOARJO, KABUPATEN SIDOARJO, JAWA TIMUR

3. Percentage Water Absorption Table (T = 27 °C, RH 78%)

| Weeks | % Percentage Water Absorption |              |  |
|-------|-------------------------------|--------------|--|
|       | 1910023522-S                  | 1910023522-D |  |
| 1     | 62.3                          | 67.5         |  |
| 2     | 102.0                         | 107.6        |  |
| 3     | 112.6                         | 116.7        |  |
| 4     | 123.0                         | 126.1        |  |
| 5     | 125.5                         | 129.5        |  |

4. Diagram Percentage Absorption Water (T = 27 °C, RH 78%)

This document is issued by the Company subject to its General Conditions of Service printed overleaf, or available on request or accessible at <u>www.sgs.com/termsandconditions.htm</u> and for electronic format documents, subject to Terms and Conditions for Electronic Documents at <u>www.sgs.com/terms e-document.htm</u>. Attention is drawn to the limitation of liability, indemnification and jurisdiction issues defined therein. Any holder of this document is advised that information contained hereon reflects the Company's findings at the time of its intervention only and within the limits of Client's instructions, if any. The Company's sole responsibility is to its Client and this document does not exonerate parties to a transaction from exercising all their rights and obligations under the transaction documents. This document is unlawful and offenders may be prosecuted to the fullest extent of the law.