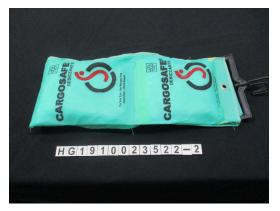

### CV CARGO SAVER INDONESIA PERUMAHAN PURI INDAH U NO.12 RT 000, RW 000, SUKO SIDOARJO, KABUPATEN SIDOARJO, JAWA TIMUR

1910023522-D Sample Before Tested

1910023522-S Sample After Tested

\*\*\*\*\*\*\*\*\*\*\*End of Report\*\*\*\*\*\*\*\*\*