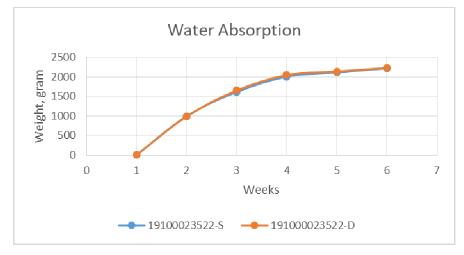

#### **Absorption Performance Capacity Test**

Test Method : In House Method (Client Reference)

1. Absolute water absorption table ( $T = 27^{\circ}C$ , RH 78%)

| Weeks  | Weight (gram) |              |  |
|--------|---------------|--------------|--|
| VVEEKS | 1910023522-S  | 1910023522-D |  |
| 1      | 992.4         | 985.4        |  |
| 2      | 1610.6        | 1650.9       |  |
| 3      | 2005.1        | 2045.5       |  |
| 4      | 2110.3        | 2135.3       |  |
| 5      | 2213.6        | 2227.9       |  |
| 6      | 2238.1        | 2261.8       |  |

### 2. Diagram Absolute Water Absorption (T = 27°C, RH 78%)

This document is issued by the Company subject to its General Conditions of Service printed overleaf, or available on request or accessible at <u>www.sgs.com/termsandconditions.htm</u> and for electronic format documents, subject to Terms and Conditions for Electronic Documents at <u>www.sgs.com/terms e-document.htm</u>. Attention is drawn to the limitation of liability, indemnification and jurisdiction issues defined therein. Any holder of this document is advised that information contained hereon reflects the Company's findings at the time of its intervention only and within the limits of Client's instructions, if any. The Company's sole responsibility is to its Client and this document does not exonerate parties to a transaction from exercising all their rights and obligations under the transaction documents. This document cannot be reproduced except in full, without prior written approval of the Company. Any unauthorized alteration, forgery or falsification of the content or appearance of this document is unlawful and offenders may be prosecuted to the fullest extent of the law.